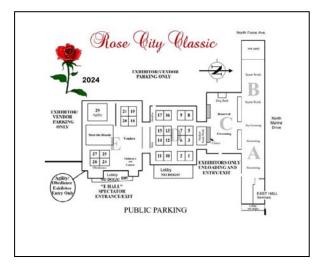

## January 18-21, 2024

Portland Metropolitan Expo Center

2050-2060 N. Marine Dr., Portland, OR 97217

Sharing some last minute info on parking and start times. All parking is in the front of the Expo Center. The diagram below shows the agility exhibitor entrance at Hall E. Agility Exhibitors will not need to pay to enter the building by entering through that door.